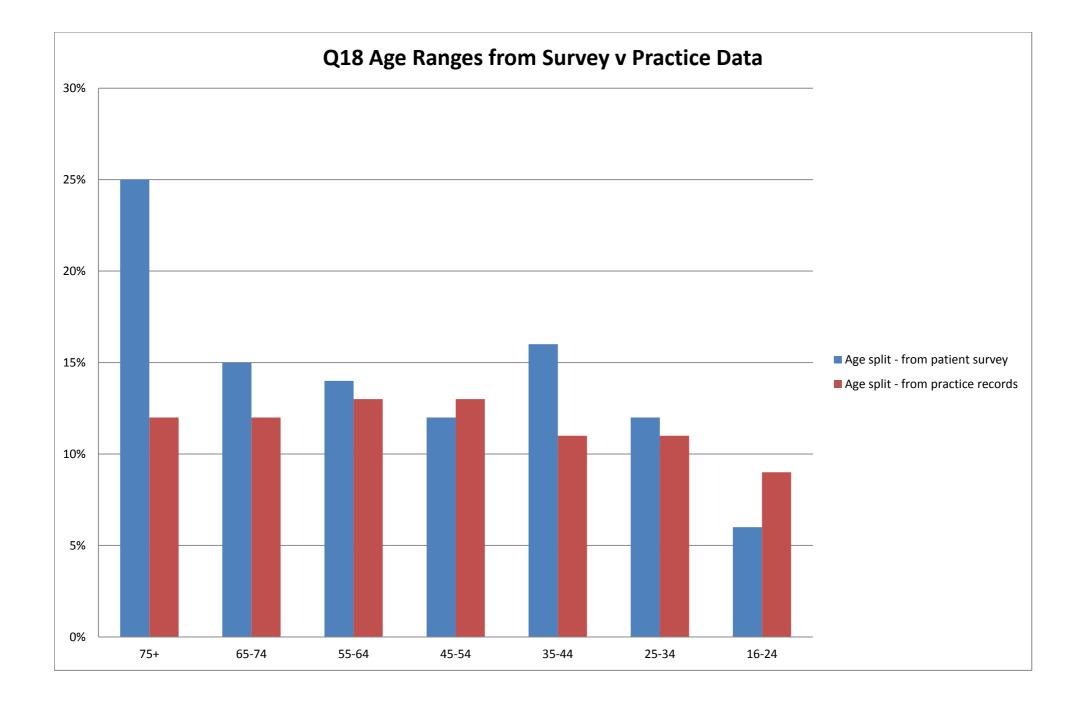

| Q16 | How often do you visit the surgery in a 12 month period? | 5%   | 31%    | 34%   |
|-----|----------------------------------------------------------|------|--------|-------|
|     |                                                          | Male | Female |       |
|     | Gender split - from patient<br>survey                    | 34%  | 66%    |       |
| Q17 | Gender split - from practice<br>records                  | 48%  | 52%    |       |
|     | Age split - from patient survey                          | 75+  | 65-74  | 55-64 |
| Q18 |                                                          | 25%  | 15%    | 14%   |
|     | Age split - from practice<br>records                     | 12%  | 12%    | 13%   |

6-Monthly Yearly

| 21% | 9% |
|-----|----|

| 45-54 | 35-44 | 25-34 | 16-24 |
|-------|-------|-------|-------|
| 12%   | 16%   | 12%   | 6%    |
| 13%   | 11%   | 11%   | 9%    |

|                | British White | Indian | Other White<br>background |
|----------------|---------------|--------|---------------------------|
| Ethnic split - |               |        |                           |
| from patient   |               |        |                           |
| survey         | 95%           | 1%     | 4%                        |
| Ethnic split - |               |        |                           |
| from practice  |               |        |                           |
| records        | 88%           | 1%     | 2%                        |