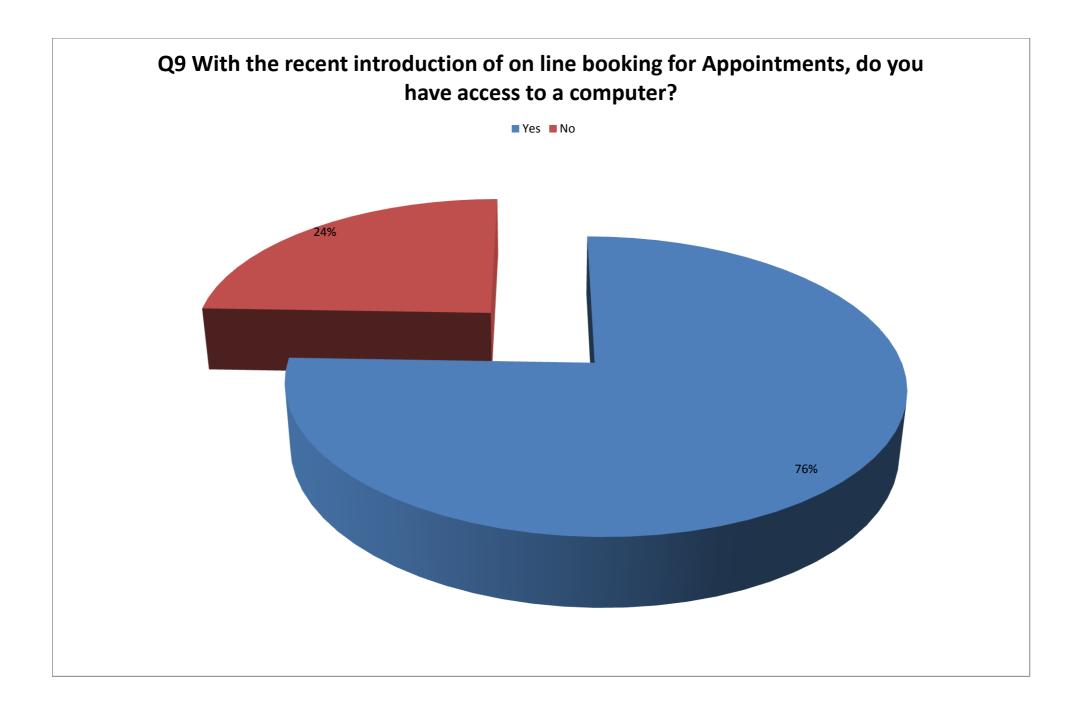

## Princes Park Patient Participation Group Survey Results

| Q7  | you use to find out information<br>about the surgery practice ?<br>(you may tick more han one)                     | 26%    | 28%                    | 18%       |
|-----|--------------------------------------------------------------------------------------------------------------------|--------|------------------------|-----------|
|     |                                                                                                                    | Yes    | No                     |           |
| Q8  | Are you aware of the role and function of the PPG-Patient Participation Group?                                     | 18%    | 82%                    |           |
|     |                                                                                                                    | Yes    | No                     |           |
| Q9  | With the recent introduction of<br>on line booking for<br>Appointments, do you have<br>access to a computer?       | 68%    | 22%                    |           |
|     |                                                                                                                    |        | New routine<br>problem | Follow up |
| Q10 | Are you happy to use a<br>telephone "consultation" for<br>any of these situations? (you<br>may tick more than one) | 28%    | 29%                    | 36%       |
|     |                                                                                                                    | Yes    | No                     |           |
| Q11 | Have you ever used the Out of Hours service?                                                                       | 55%    | 45%                    |           |
|     |                                                                                                                    | Poor   | Fair                   | Good      |
| Q12 | If you have, how satisfied were you with it?                                                                       | 5%     | 26%                    | 18%       |
|     | How satisfied are you with the                                                                                     | Poor   | Fair                   | Good      |
| Q13 | way in which you get test<br>results?                                                                              | 4%     | 23%                    | 35%       |
|     |                                                                                                                    | Poor   | Fair                   | Good      |
| Q14 | Overall, how satisfied are you<br>with the care you get at Princes<br>Park Health Centre?                          |        | 8%                     | 21%       |
|     |                                                                                                                    | Male   | Female                 |           |
| Q15 | Gender                                                                                                             | 34%    | 66%                    |           |
|     |                                                                                                                    | Weekly | Monthly                | 3-Monthly |