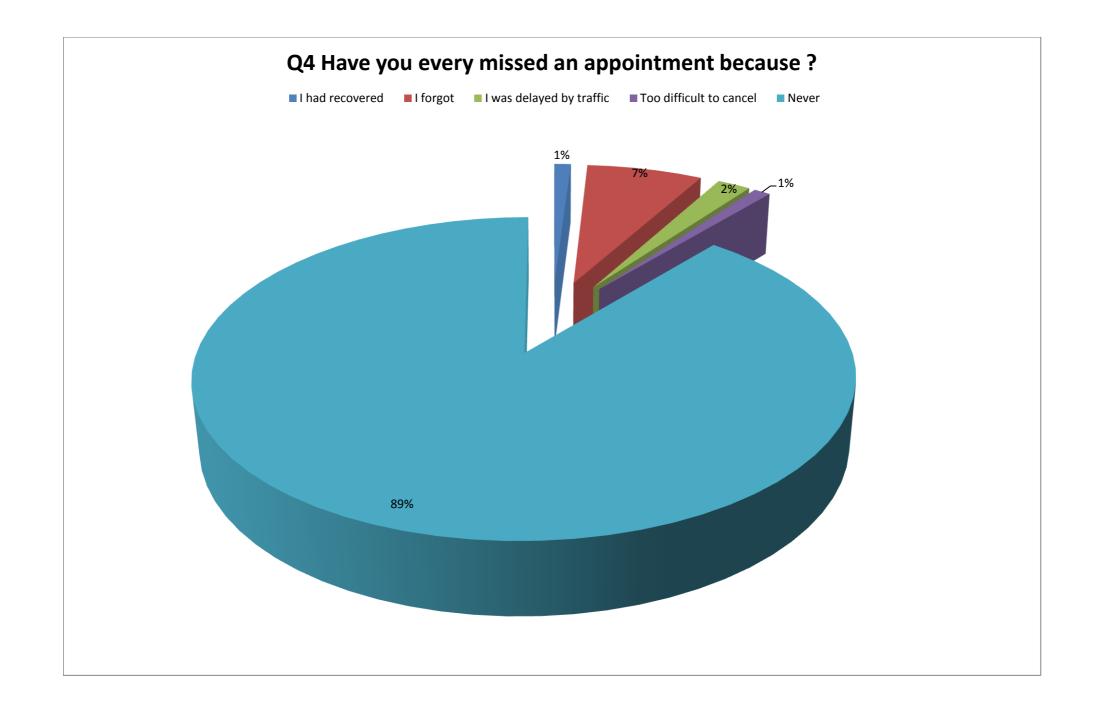

## Q7 Which of the following would you use to find out information about the surgery practice ? (you may tick more han one)

■ Website ■ Tel ■ Newsletter ■ Email ■ Notice Board ■ PPG

|    |                                                                                                |                    | 3 wks        | 2 wks                          |
|----|------------------------------------------------------------------------------------------------|--------------------|--------------|--------------------------------|
|    | How far in advance would you<br>like to be able to book an<br>appointment ?                    |                    |              |                                |
| Q1 |                                                                                                |                    | 11%          | 22%                            |
|    |                                                                                                |                    | Yes          | No                             |
| Q2 | Are you aware that you can pre-<br>book an appointment up to<br>two weeks in advance?          |                    | 49%          | 52%                            |
|    |                                                                                                | Always             | Most of time | Usually                        |
|    | Are you able to book an<br>appointment when you need<br>one ?                                  |                    |              |                                |
| Q3 |                                                                                                | 8%                 | 39%          | 21%                            |
|    |                                                                                                | l had<br>recovered | I forgot     | l was<br>delayed by<br>traffic |
|    | Have you every missed an appointment because?                                                  |                    |              |                                |
| Q4 |                                                                                                | 1%                 | 7%           | 2%                             |
|    |                                                                                                | Strongly<br>agree  | Agree        | Partly agree                   |
|    | I feel that the way in which the<br>surgery provides me with<br>health information is adequate |                    |              |                                |
| Q5 |                                                                                                | 17%                | 58%          | 20%                            |
|    |                                                                                                | Strongly<br>agree  | Agree        | Partly agree                   |
| Q6 | The surgery adequately covers<br>the whole range of health<br>services that I require          | 26%                | 61%          | 12%                            |
|    |                                                                                                | Website            | Tel          | Newsletter                     |
|    | Which of the following would                                                                   |                    |              |                                |