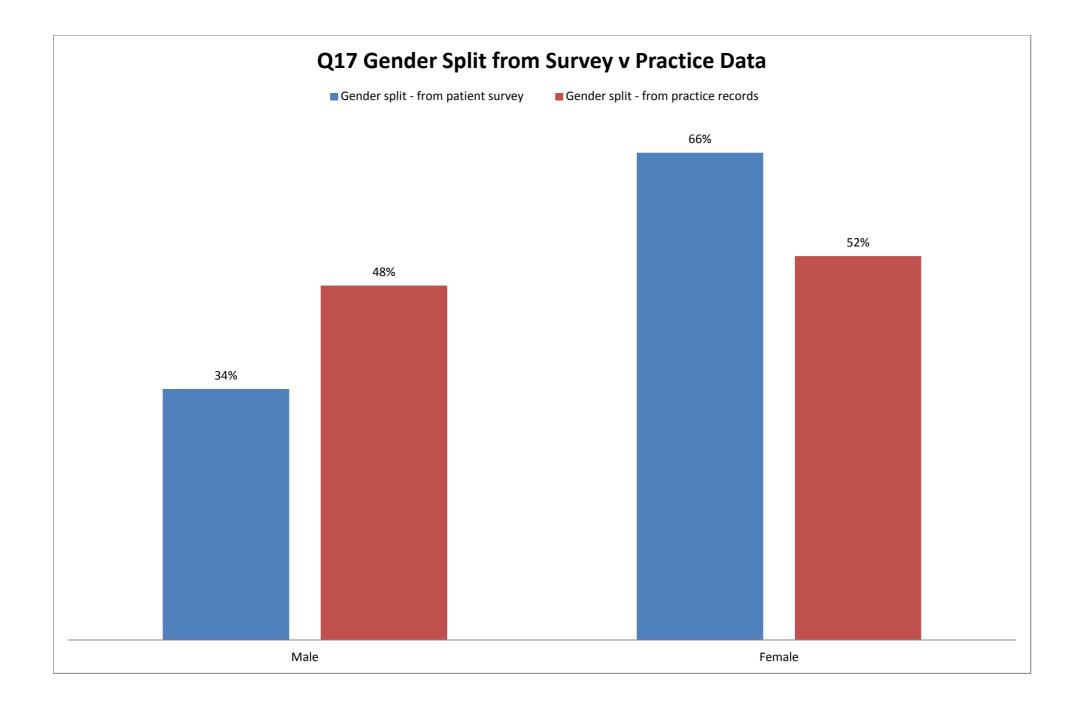

| Q16 | How often do you visit the surgery in a 12 month period? | 5%   | 31%    | 34%   |
|-----|----------------------------------------------------------|------|--------|-------|
|     |                                                          | Male | Female |       |
|     | Gender split - from patient<br>survey                    | 34%  | 66%    |       |
| Q17 | Gender split - from practice<br>records                  | 48%  | 52%    |       |
|     | Age split - from patient survey                          | 75+  | 65-74  | 55-64 |
| Q18 |                                                          | 25%  | 15%    | 14%   |
|     | Age split - from practice<br>records                     | 12%  | 12%    | 13%   |

6-Monthly Yearly

| 21% | 9% |
|-----|----|

| 45-54 | 35-44 | 25-34 | 16-24 |
|-------|-------|-------|-------|
| 12%   | 16%   | 12%   | 6%    |
| 13%   | 11%   | 11%   | 9%    |

|                | British White | Indian | Other White<br>background |
|----------------|---------------|--------|---------------------------|
| Ethnic split - |               |        |                           |
| from patient   |               |        |                           |
| survey         | 95%           | 1%     | 4%                        |
| Ethnic split - |               |        |                           |
| from practice  |               |        |                           |
| records        | 88%           | 1%     | 2%                        |