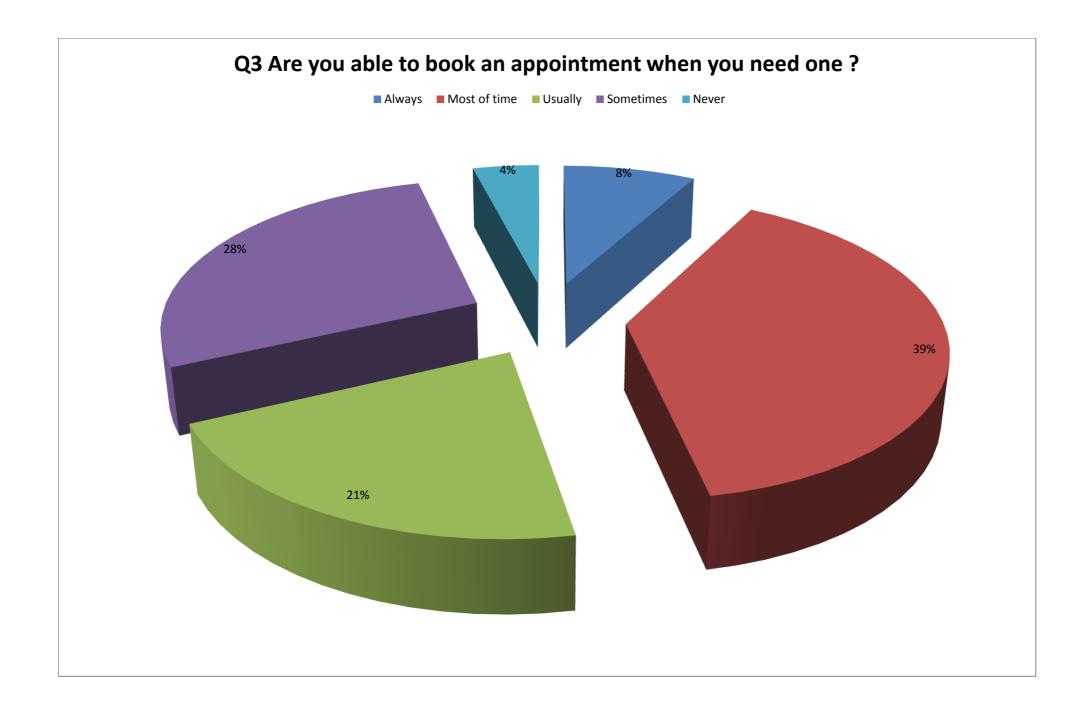

## Q7 Which of the following would you use to find out information about the surgery practice ? (you may tick more han one)

■ Website ■ Tel ■ Newsletter ■ Email ■ Notice Board ■ PPG

|    |                                                                                                |                    | 3 wks        | 2 wks                          |
|----|------------------------------------------------------------------------------------------------|--------------------|--------------|--------------------------------|
|    | How far in advance would you<br>like to be able to book an<br>appointment ?                    |                    |              |                                |
| Q1 |                                                                                                |                    | 11%          | 22%                            |
|    |                                                                                                |                    | Yes          | No                             |
| Q2 | Are you aware that you can pre-<br>book an appointment up to<br>two weeks in advance?          |                    | 49%          | 52%                            |
|    |                                                                                                | Always             | Most of time | Usually                        |
|    | Are you able to book an<br>appointment when you need<br>one ?                                  |                    |              |                                |
| Q3 |                                                                                                | 8%                 | 39%          | 21%                            |
|    |                                                                                                | l had<br>recovered | I forgot     | l was<br>delayed by<br>traffic |
|    | Have you every missed an appointment because?                                                  |                    |              |                                |
| Q4 |                                                                                                | 1%                 | 7%           | 2%                             |
|    |                                                                                                | Strongly<br>agree  | Agree        | Partly agree                   |
|    | I feel that the way in which the<br>surgery provides me with<br>health information is adequate |                    |              |                                |
| Q5 |                                                                                                | 17%                | 58%          | 20%                            |
|    |                                                                                                | Strongly<br>agree  | Agree        | Partly agree                   |
| Q6 | The surgery adequately covers<br>the whole range of health<br>services that I require          | 26%                | 61%          | 12%                            |
|    |                                                                                                | Website            | Tel          | Newsletter                     |
|    | Which of the following would                                                                   |                    |              |                                |