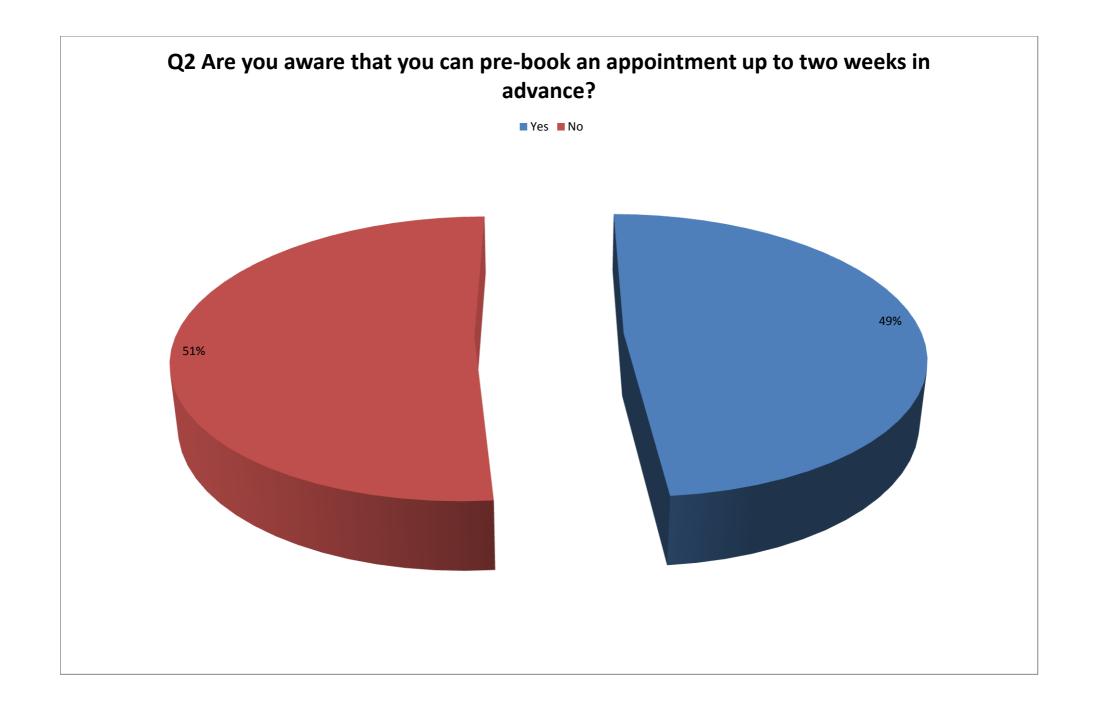

## Q7 Which of the following would you use to find out information about the surgery practice ? (you may tick more han one)

■ Website ■ Tel ■ Newsletter ■ Email ■ Notice Board ■ PPG

|    |                                                                                                |                    | 3 wks        | 2 wks                          |
|----|------------------------------------------------------------------------------------------------|--------------------|--------------|--------------------------------|
|    | How far in advance would you<br>like to be able to book an<br>appointment ?                    |                    |              |                                |
| Q1 |                                                                                                |                    | 11%          | 22%                            |
|    |                                                                                                |                    | Yes          | No                             |
| Q2 | Are you aware that you can pre-<br>book an appointment up to<br>two weeks in advance?          |                    | 49%          | 52%                            |
|    |                                                                                                | Always             | Most of time | Usually                        |
|    | Are you able to book an<br>appointment when you need<br>one ?                                  |                    |              |                                |
| Q3 |                                                                                                | 8%                 | 39%          | 21%                            |
|    |                                                                                                | l had<br>recovered | I forgot     | l was<br>delayed by<br>traffic |
|    | Have you every missed an appointment because?                                                  |                    |              |                                |
| Q4 |                                                                                                | 1%                 | 7%           | 2%                             |
|    |                                                                                                | Strongly<br>agree  | Agree        | Partly agree                   |
|    | I feel that the way in which the<br>surgery provides me with<br>health information is adequate |                    |              |                                |
| Q5 |                                                                                                | 17%                | 58%          | 20%                            |
|    |                                                                                                | Strongly<br>agree  | Agree        | Partly agree                   |
| Q6 | The surgery adequately covers<br>the whole range of health<br>services that I require          | 26%                | 61%          | 12%                            |
|    |                                                                                                | Website            | Tel          | Newsletter                     |
|    | Which of the following would                                                                   |                    |              |                                |