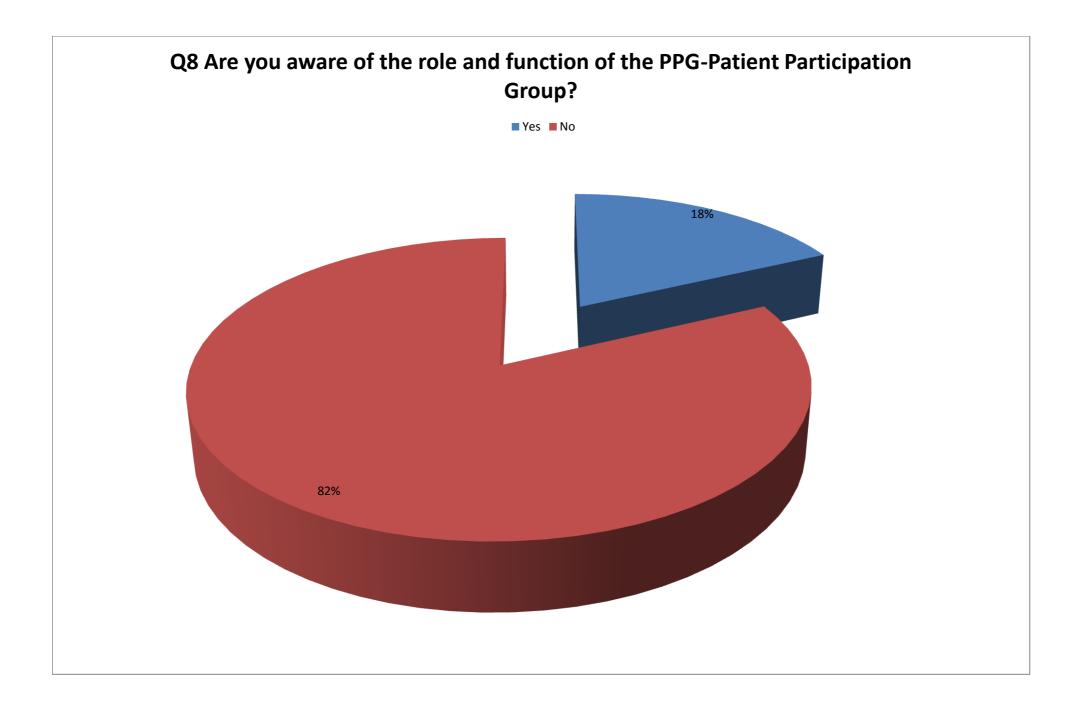

## Princes Park Patient Participation Group Survey Results

| Q7  | you use to find out information<br>about the surgery practice ?<br>(you may tick more han one)                     | 26%    | 28%                    | 18%       |
|-----|--------------------------------------------------------------------------------------------------------------------|--------|------------------------|-----------|
|     |                                                                                                                    | Yes    | No                     |           |
| Q8  | Are you aware of the role and function of the PPG-Patient Participation Group?                                     | 18%    | 82%                    |           |
|     |                                                                                                                    | Yes    | No                     |           |
| Q9  | With the recent introduction of<br>on line booking for<br>Appointments, do you have<br>access to a computer?       | 68%    | 22%                    |           |
|     |                                                                                                                    |        | New routine<br>problem | Follow up |
| Q10 | Are you happy to use a<br>telephone "consultation" for<br>any of these situations? (you<br>may tick more than one) | 28%    | 29%                    | 36%       |
|     |                                                                                                                    | Yes    | No                     |           |
| Q11 | Have you ever used the Out of Hours service?                                                                       | 55%    | 45%                    |           |
|     |                                                                                                                    | Poor   | Fair                   | Good      |
| Q12 | If you have, how satisfied were you with it?                                                                       | 5%     | 26%                    | 18%       |
|     | How satisfied are you with the                                                                                     | Poor   | Fair                   | Good      |
| Q13 | way in which you get test<br>results?                                                                              | 4%     | 23%                    | 35%       |
|     |                                                                                                                    | Poor   | Fair                   | Good      |
| Q14 | Overall, how satisfied are you<br>with the care you get at Princes<br>Park Health Centre?                          |        | 8%                     | 21%       |
|     |                                                                                                                    | Male   | Female                 |           |
| Q15 | Gender                                                                                                             | 34%    | 66%                    |           |
|     |                                                                                                                    | Weekly | Monthly                | 3-Monthly |