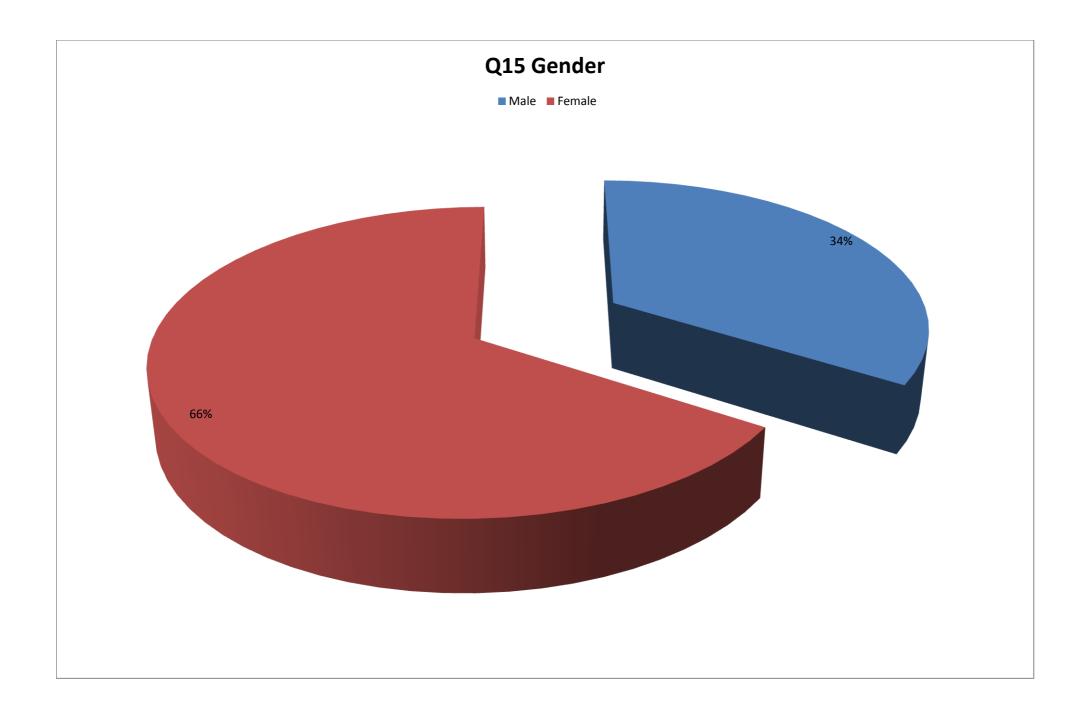

## Princes Park Patient Participation Group Survey Results

| Q7  | you use to find out information<br>about the surgery practice ?<br>(you may tick more han one)                     | 26%    | 28%                    | 18%       |
|-----|--------------------------------------------------------------------------------------------------------------------|--------|------------------------|-----------|
|     |                                                                                                                    | Yes    | No                     |           |
| Q8  | Are you aware of the role and function of the PPG-Patient Participation Group?                                     | 18%    | 82%                    |           |
|     |                                                                                                                    | Yes    | No                     |           |
| Q9  | With the recent introduction of<br>on line booking for<br>Appointments, do you have<br>access to a computer?       | 68%    | 22%                    |           |
|     |                                                                                                                    |        | New routine<br>problem | Follow up |
| Q10 | Are you happy to use a<br>telephone "consultation" for<br>any of these situations? (you<br>may tick more than one) | 28%    | 29%                    | 36%       |
|     |                                                                                                                    | Yes    | No                     |           |
| Q11 | Have you ever used the Out of Hours service?                                                                       | 55%    | 45%                    |           |
|     |                                                                                                                    | Poor   | Fair                   | Good      |
| Q12 | If you have, how satisfied were you with it?                                                                       | 5%     | 26%                    | 18%       |
|     | How satisfied are you with the                                                                                     | Poor   | Fair                   | Good      |
| Q13 | way in which you get test<br>results?                                                                              | 4%     | 23%                    | 35%       |
|     |                                                                                                                    | Poor   | Fair                   | Good      |
| Q14 | Overall, how satisfied are you<br>with the care you get at Princes<br>Park Health Centre?                          |        | 8%                     | 21%       |
|     |                                                                                                                    | Male   | Female                 |           |
| Q15 | Gender                                                                                                             | 34%    | 66%                    |           |
|     |                                                                                                                    | Weekly | Monthly                | 3-Monthly |

| Q16 | How often do you visit the surgery in a 12 month period? | 5%   | 31%    | 34%   |
|-----|----------------------------------------------------------|------|--------|-------|
|     |                                                          | Male | Female |       |
|     | Gender split - from patient<br>survey                    | 34%  | 66%    |       |
| Q17 | Gender split - from practice<br>records                  | 48%  | 52%    |       |
|     | Age split - from patient survey                          | 75+  | 65-74  | 55-64 |
| Q18 |                                                          | 25%  | 15%    | 14%   |
|     | Age split - from practice<br>records                     | 12%  | 12%    | 13%   |