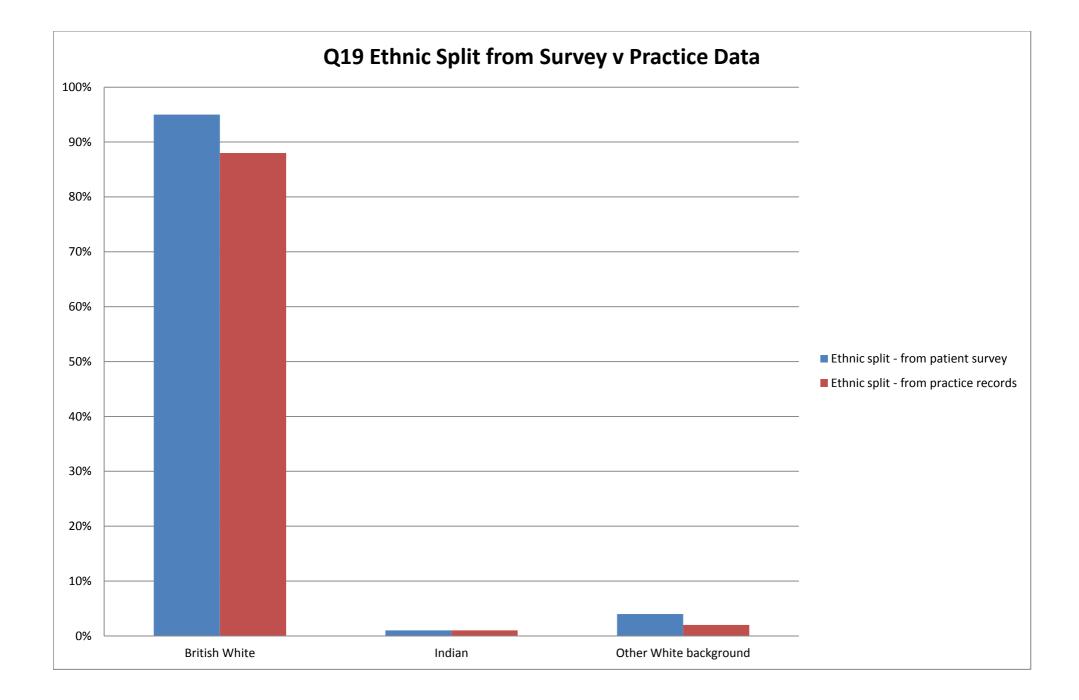

6-Monthly Yearly

| 21% | 9% |
|-----|----|

| 45-54 | 35-44 | 25-34 | 16-24 |
|-------|-------|-------|-------|
| 12%   | 16%   | 12%   | 6%    |
| 13%   | 11%   | 11%   | 9%    |

|                | British White | Indian | Other White<br>background |
|----------------|---------------|--------|---------------------------|
| Ethnic split - |               |        |                           |
| from patient   |               |        |                           |
| survey         | 95%           | 1%     | 4%                        |
| Ethnic split - |               |        |                           |
| from practice  |               |        |                           |
| records        | 88%           | 1%     | 2%                        |