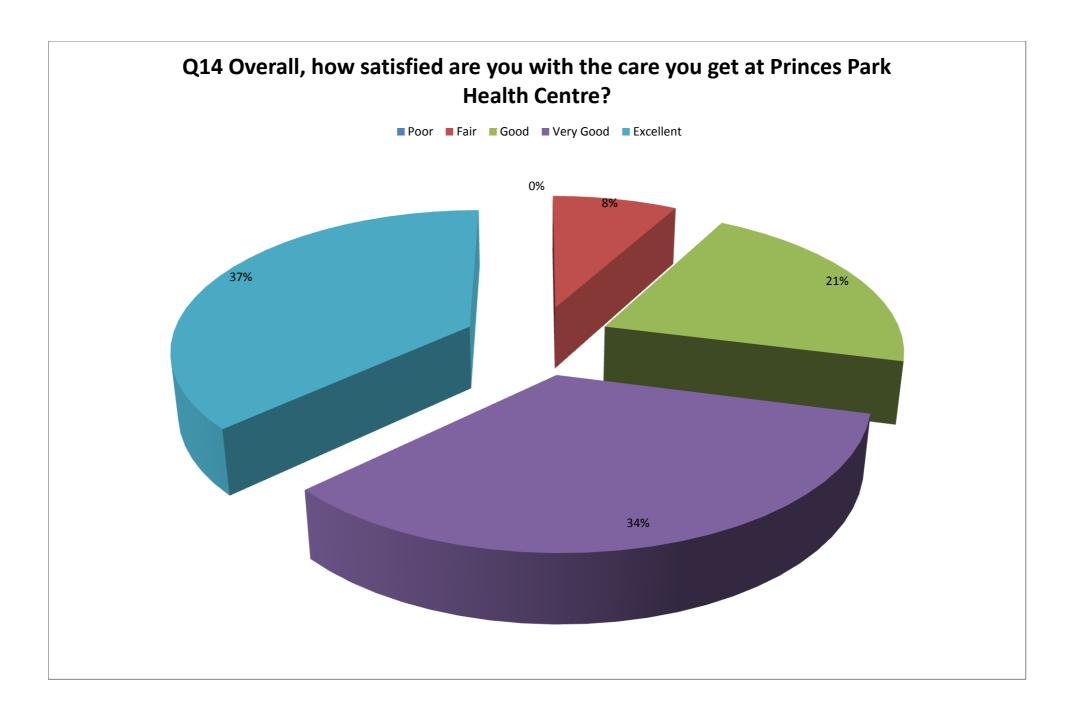

## Princes Park Patient Participation Group Survey Results

| Q7  | you use to find out information<br>about the surgery practice ?<br>(you may tick more han one)                     | 26%    | 28%                    | 18%       |
|-----|--------------------------------------------------------------------------------------------------------------------|--------|------------------------|-----------|
|     |                                                                                                                    | Yes    | No                     |           |
| Q8  | Are you aware of the role and function of the PPG-Patient Participation Group?                                     | 18%    | 82%                    |           |
|     |                                                                                                                    | Yes    | No                     |           |
| Q9  | With the recent introduction of<br>on line booking for<br>Appointments, do you have<br>access to a computer?       | 68%    | 22%                    |           |
|     |                                                                                                                    |        | New routine<br>problem | Follow up |
| Q10 | Are you happy to use a<br>telephone "consultation" for<br>any of these situations? (you<br>may tick more than one) | 28%    | 29%                    | 36%       |
|     |                                                                                                                    | Yes    | No                     |           |
| Q11 | Have you ever used the Out of Hours service?                                                                       | 55%    | 45%                    |           |
|     |                                                                                                                    | Poor   | Fair                   | Good      |
| Q12 | If you have, how satisfied were you with it?                                                                       | 5%     | 26%                    | 18%       |
|     | How satisfied are you with the                                                                                     | Poor   | Fair                   | Good      |
| Q13 | way in which you get test<br>results?                                                                              | 4%     | 23%                    | 35%       |
|     |                                                                                                                    | Poor   | Fair                   | Good      |
| Q14 | Overall, how satisfied are you<br>with the care you get at Princes<br>Park Health Centre?                          |        | 8%                     | 21%       |
|     |                                                                                                                    | Male   | Female                 |           |
| Q15 | Gender                                                                                                             | 34%    | 66%                    |           |
|     |                                                                                                                    | Weekly | Monthly                | 3-Monthly |

PPG

| 7% | 19% | 2% |
|----|-----|----|

| Very Good | Excellent |
|-----------|-----------|
|           |           |
| 35%       | 16%       |
| Very Good | Excellent |
|           |           |
|           |           |
| 24%       | 14%       |
|           |           |
|           |           |
| Very Good | Excellent |
| Very Good | Excellent |
| Very Good | Excellent |