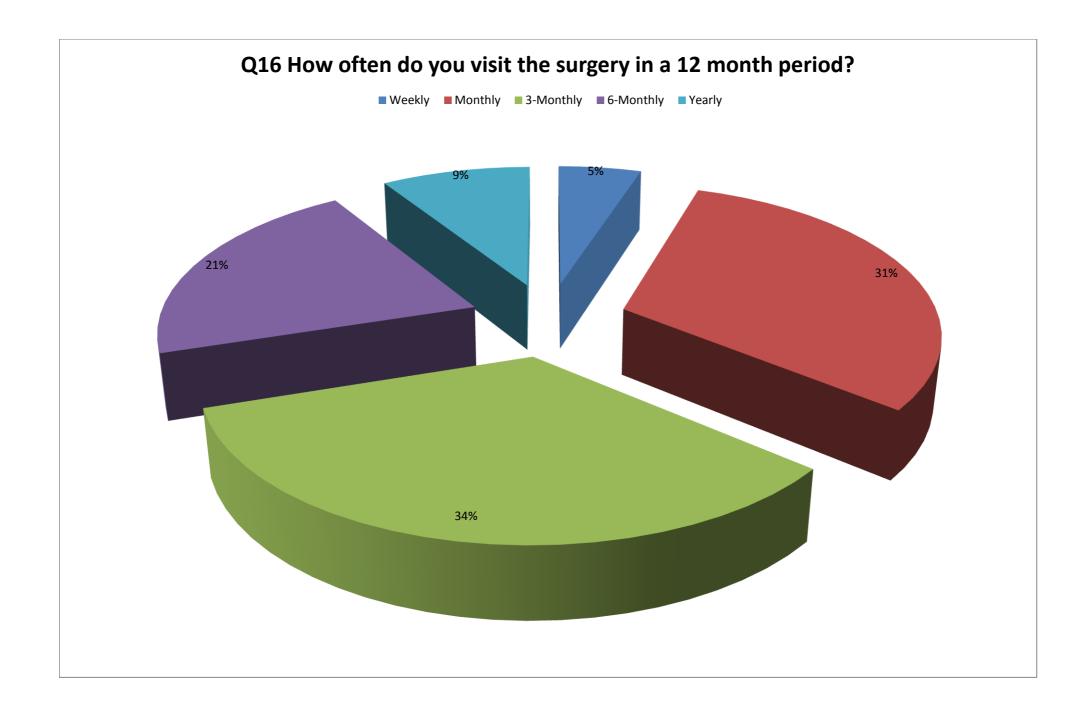

| Q16 | How often do you visit the surgery in a 12 month period? | 5%   | 31%    | 34%   |
|-----|----------------------------------------------------------|------|--------|-------|
|     |                                                          | Male | Female |       |
|     | Gender split - from patient<br>survey                    | 34%  | 66%    |       |
| Q17 | Gender split - from practice<br>records                  | 48%  | 52%    |       |
|     | Age split - from patient survey                          | 75+  | 65-74  | 55-64 |
| Q18 |                                                          | 25%  | 15%    | 14%   |
|     | Age split - from practice<br>records                     | 12%  | 12%    | 13%   |

6-Monthly Yearly

| 21% | 9% |
|-----|----|

| 45-54 | 35-44 | 25-34 | 16-24 |
|-------|-------|-------|-------|
| 12%   | 16%   | 12%   | 6%    |
| 13%   | 11%   | 11%   | 9%    |

|                | British White | Indian | Other White<br>background |
|----------------|---------------|--------|---------------------------|
| Ethnic split - |               |        |                           |
| from patient   |               |        |                           |
| survey         | 95%           | 1%     | 4%                        |
| Ethnic split - |               |        |                           |
| from practice  |               |        |                           |
| records        | 88%           | 1%     | 2%                        |