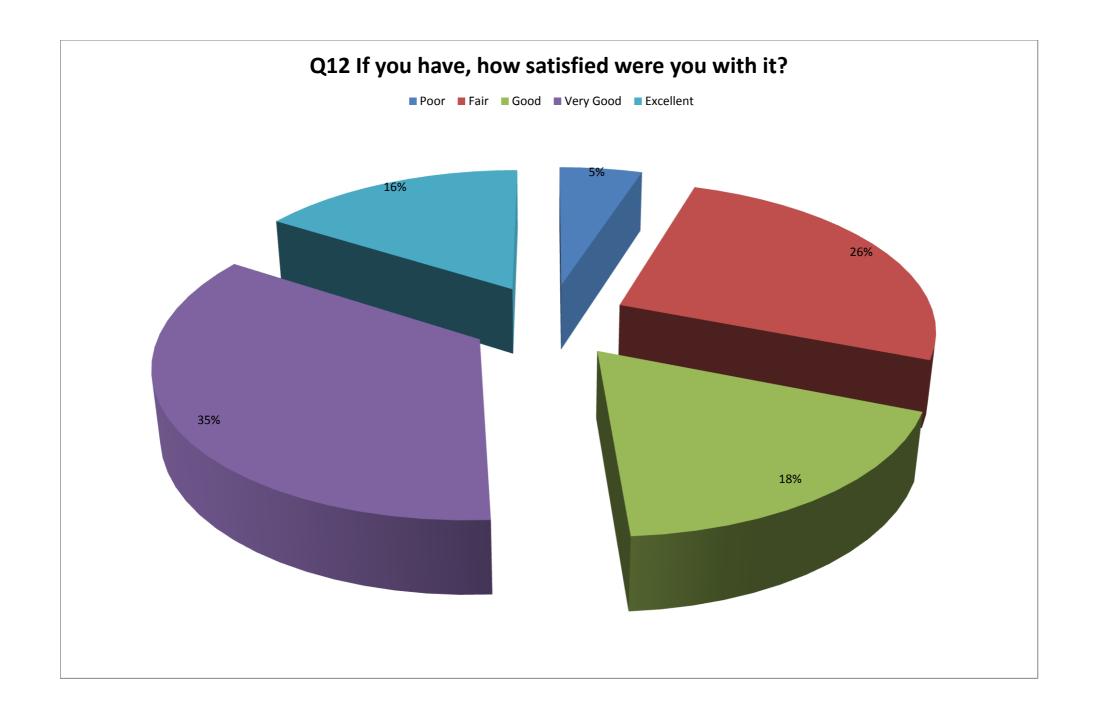

## Princes Park Patient Participation Group Survey Results

| Q7  | you use to find out information<br>about the surgery practice ?<br>(you may tick more han one)                     | 26%    | 28%                    | 18%       |
|-----|--------------------------------------------------------------------------------------------------------------------|--------|------------------------|-----------|
|     |                                                                                                                    | Yes    | No                     |           |
| Q8  | Are you aware of the role and function of the PPG-Patient Participation Group?                                     | 18%    | 82%                    |           |
|     |                                                                                                                    | Yes    | No                     |           |
| Q9  | With the recent introduction of<br>on line booking for<br>Appointments, do you have<br>access to a computer?       | 68%    | 22%                    |           |
|     |                                                                                                                    |        | New routine<br>problem | Follow up |
| Q10 | Are you happy to use a<br>telephone "consultation" for<br>any of these situations? (you<br>may tick more than one) | 28%    | 29%                    | 36%       |
|     |                                                                                                                    | Yes    | No                     |           |
| Q11 | Have you ever used the Out of Hours service?                                                                       | 55%    | 45%                    |           |
|     |                                                                                                                    | Poor   | Fair                   | Good      |
| Q12 | If you have, how satisfied were you with it?                                                                       | 5%     | 26%                    | 18%       |
|     | How satisfied are you with the                                                                                     | Poor   | Fair                   | Good      |
| Q13 | way in which you get test<br>results?                                                                              | 4%     | 23%                    | 35%       |
|     |                                                                                                                    | Poor   | Fair                   | Good      |
| Q14 | Overall, how satisfied are you<br>with the care you get at Princes<br>Park Health Centre?                          |        | 8%                     | 21%       |
|     |                                                                                                                    | Male   | Female                 |           |
| Q15 | Gender                                                                                                             | 34%    | 66%                    |           |
|     |                                                                                                                    | Weekly | Monthly                | 3-Monthly |

PPG

| 7% | 19% | 2% |
|----|-----|----|

| Very Good | Excellent |
|-----------|-----------|
|           |           |
| 35%       | 16%       |
| Very Good | Excellent |
|           |           |
|           |           |
| 24%       | 14%       |
|           |           |
|           |           |
| Very Good | Excellent |
| Very Good | Excellent |
| Very Good | Excellent |