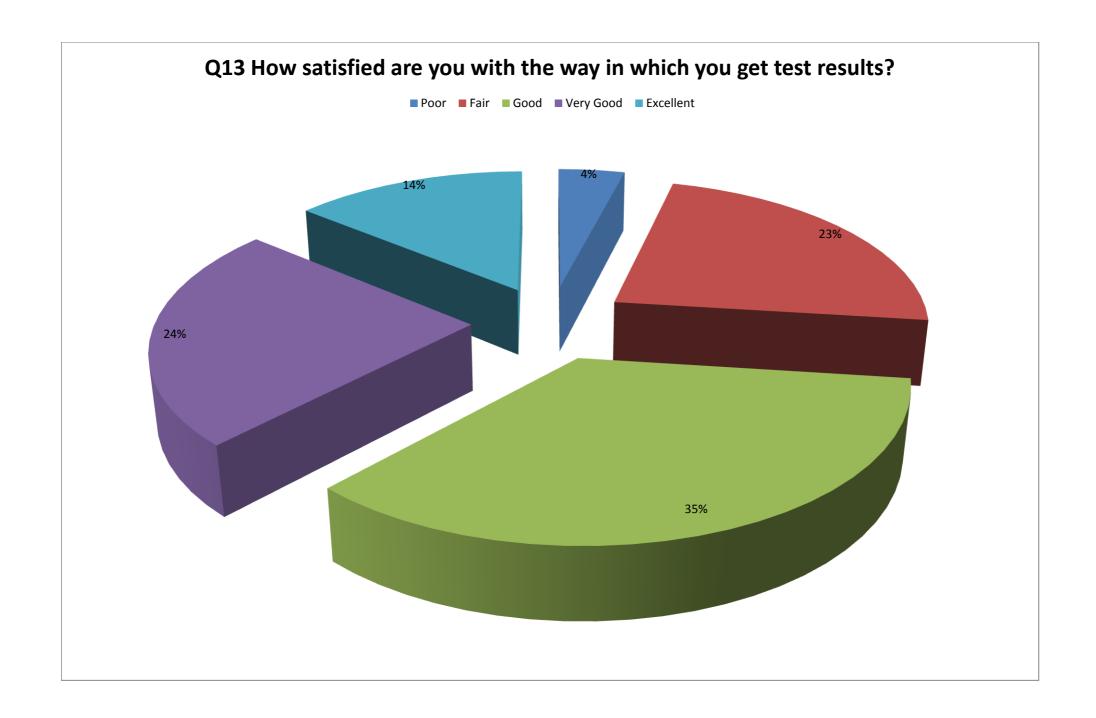

## Princes Park Patient Participation Group Survey Results

| Q7  | you use to find out information<br>about the surgery practice ?<br>(you may tick more han one)                     | 26%    | 28%                    | 18%       |
|-----|--------------------------------------------------------------------------------------------------------------------|--------|------------------------|-----------|
|     |                                                                                                                    | Yes    | No                     |           |
| Q8  | Are you aware of the role and function of the PPG-Patient Participation Group?                                     | 18%    | 82%                    |           |
|     |                                                                                                                    | Yes    | No                     |           |
| Q9  | With the recent introduction of<br>on line booking for<br>Appointments, do you have<br>access to a computer?       | 68%    | 22%                    |           |
|     |                                                                                                                    |        | New routine<br>problem | Follow up |
| Q10 | Are you happy to use a<br>telephone "consultation" for<br>any of these situations? (you<br>may tick more than one) | 28%    | 29%                    | 36%       |
|     |                                                                                                                    | Yes    | No                     |           |
| Q11 | Have you ever used the Out of Hours service?                                                                       | 55%    | 45%                    |           |
|     |                                                                                                                    | Poor   | Fair                   | Good      |
| Q12 | If you have, how satisfied were you with it?                                                                       | 5%     | 26%                    | 18%       |
|     | How satisfied are you with the                                                                                     | Poor   | Fair                   | Good      |
| Q13 | way in which you get test<br>results?                                                                              | 4%     | 23%                    | 35%       |
|     |                                                                                                                    | Poor   | Fair                   | Good      |
| Q14 | Overall, how satisfied are you<br>with the care you get at Princes<br>Park Health Centre?                          |        | 8%                     | 21%       |
|     |                                                                                                                    | Male   | Female                 |           |
| Q15 | Gender                                                                                                             | 34%    | 66%                    |           |
|     |                                                                                                                    | Weekly | Monthly                | 3-Monthly |

PPG

| 7% | 19% | 2% |
|----|-----|----|

| Very Good | Excellent |
|-----------|-----------|
|           |           |
| 35%       | 16%       |
| Very Good | Excellent |
|           |           |
|           |           |
| 24%       | 14%       |
|           |           |
|           |           |
| Very Good | Excellent |
| Very Good | Excellent |
| Very Good | Excellent |