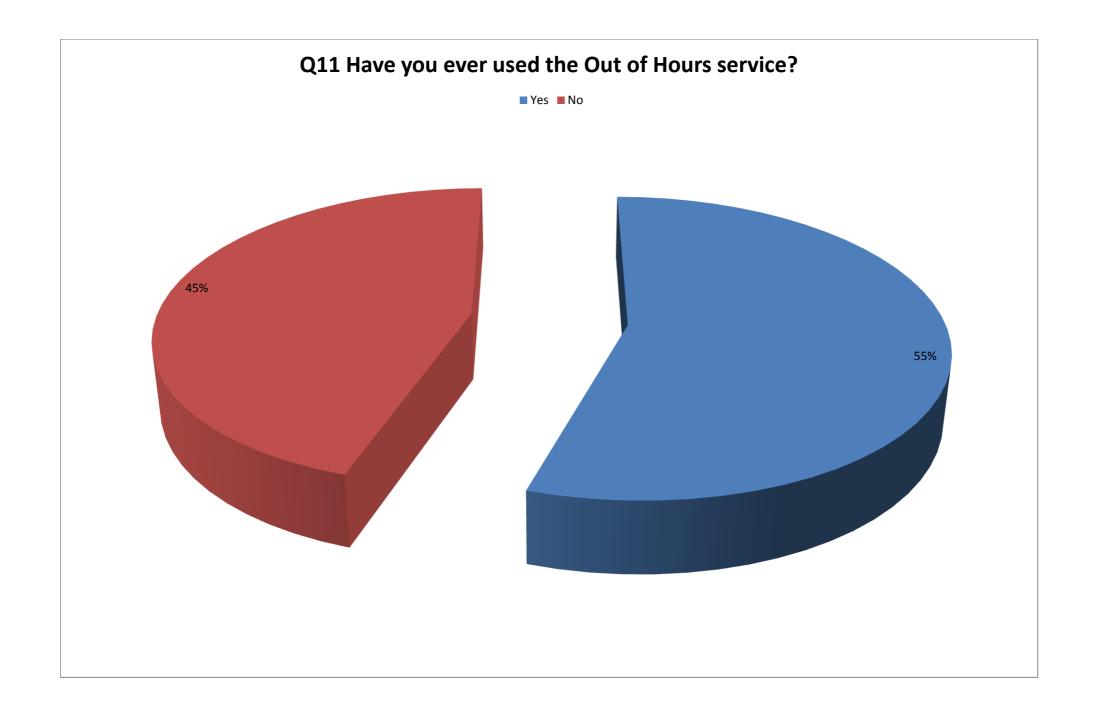

## Princes Park Patient Participation Group Survey Results

| Q7  | you use to find out information<br>about the surgery practice ?<br>(you may tick more han one)                     | 26%    | 28%                    | 18%       |
|-----|--------------------------------------------------------------------------------------------------------------------|--------|------------------------|-----------|
|     |                                                                                                                    | Yes    | No                     |           |
| Q8  | Are you aware of the role and function of the PPG-Patient Participation Group?                                     | 18%    | 82%                    |           |
|     |                                                                                                                    | Yes    | No                     |           |
| Q9  | With the recent introduction of<br>on line booking for<br>Appointments, do you have<br>access to a computer?       | 68%    | 22%                    |           |
|     |                                                                                                                    |        | New routine<br>problem | Follow up |
| Q10 | Are you happy to use a<br>telephone "consultation" for<br>any of these situations? (you<br>may tick more than one) | 28%    | 29%                    | 36%       |
|     |                                                                                                                    | Yes    | No                     |           |
| Q11 | Have you ever used the Out of Hours service?                                                                       | 55%    | 45%                    |           |
|     |                                                                                                                    | Poor   | Fair                   | Good      |
| Q12 | If you have, how satisfied were you with it?                                                                       | 5%     | 26%                    | 18%       |
|     | How satisfied are you with the                                                                                     | Poor   | Fair                   | Good      |
| Q13 | way in which you get test<br>results?                                                                              | 4%     | 23%                    | 35%       |
|     |                                                                                                                    | Poor   | Fair                   | Good      |
| Q14 | Overall, how satisfied are you<br>with the care you get at Princes<br>Park Health Centre?                          |        | 8%                     | 21%       |
|     |                                                                                                                    | Male   | Female                 |           |
| Q15 | Gender                                                                                                             | 34%    | 66%                    |           |
|     |                                                                                                                    | Weekly | Monthly                | 3-Monthly |