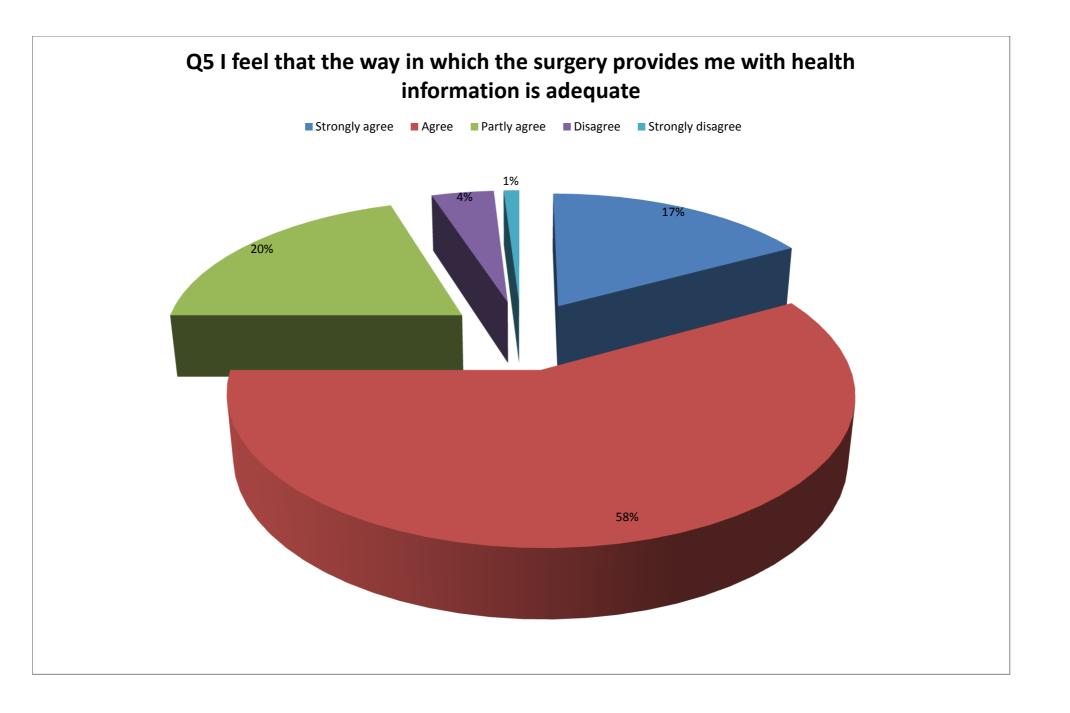

## Q7 Which of the following would you use to find out information about the surgery practice ? (you may tick more han one)

■ Website ■ Tel ■ Newsletter ■ Email ■ Notice Board ■ PPG

|    |                                                                                                |                    | 3 wks        | 2 wks                          |
|----|------------------------------------------------------------------------------------------------|--------------------|--------------|--------------------------------|
|    | How far in advance would you<br>like to be able to book an<br>appointment ?                    |                    |              |                                |
| Q1 |                                                                                                |                    | 11%          | 22%                            |
|    |                                                                                                |                    | Yes          | No                             |
| Q2 | Are you aware that you can pre-<br>book an appointment up to<br>two weeks in advance?          |                    | 49%          | 52%                            |
|    |                                                                                                | Always             | Most of time | Usually                        |
|    | Are you able to book an<br>appointment when you need<br>one ?                                  |                    |              |                                |
| Q3 |                                                                                                | 8%                 | 39%          | 21%                            |
|    |                                                                                                | l had<br>recovered | I forgot     | l was<br>delayed by<br>traffic |
|    | Have you every missed an appointment because?                                                  |                    |              |                                |
| Q4 |                                                                                                | 1%                 | 7%           | 2%                             |
|    |                                                                                                | Strongly<br>agree  | Agree        | Partly agree                   |
|    | I feel that the way in which the<br>surgery provides me with<br>health information is adequate |                    |              |                                |
| Q5 |                                                                                                | 17%                | 58%          | 20%                            |
|    |                                                                                                | Strongly<br>agree  | Agree        | Partly agree                   |
| Q6 | The surgery adequately covers<br>the whole range of health<br>services that I require          | 26%                | 61%          | 12%                            |
|    |                                                                                                | Website            | Tel          | Newsletter                     |
|    | Which of the following would                                                                   |                    |              |                                |