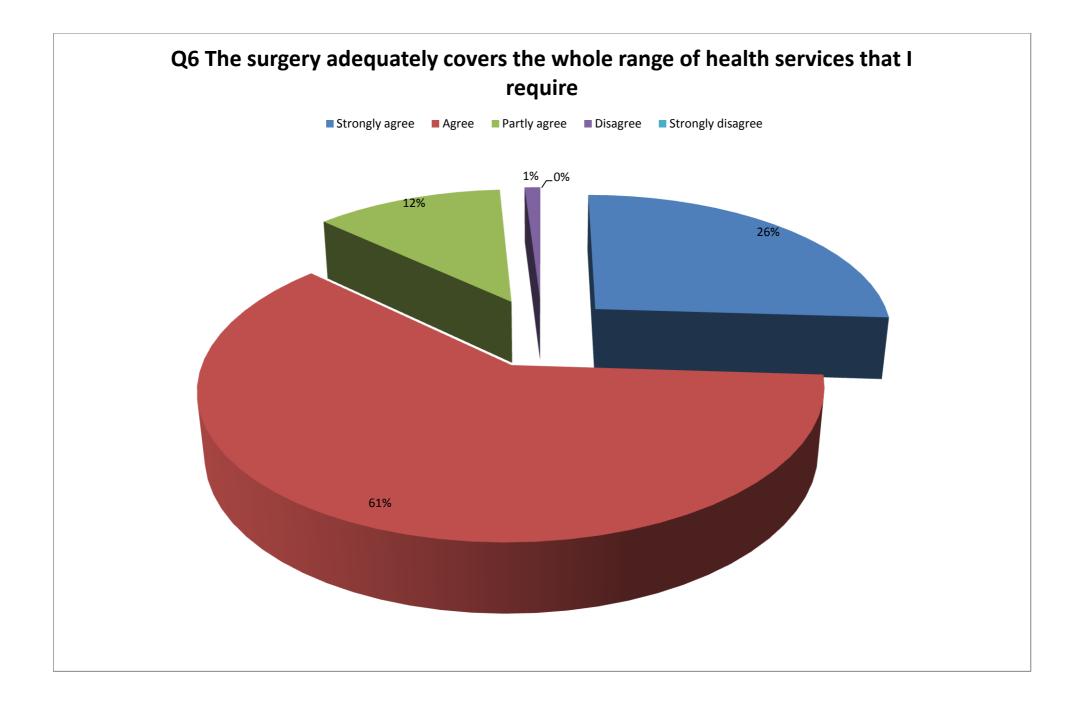

## Q7 Which of the following would you use to find out information about the surgery practice ? (you may tick more han one)

■ Website ■ Tel ■ Newsletter ■ Email ■ Notice Board ■ PPG

|    |                                                                                                |                    | 3 wks        | 2 wks                          |
|----|------------------------------------------------------------------------------------------------|--------------------|--------------|--------------------------------|
|    | How far in advance would you<br>like to be able to book an<br>appointment ?                    |                    |              |                                |
| Q1 |                                                                                                |                    | 11%          | 22%                            |
|    |                                                                                                |                    | Yes          | No                             |
| Q2 | Are you aware that you can pre-<br>book an appointment up to<br>two weeks in advance?          |                    | 49%          | 52%                            |
|    |                                                                                                | Always             | Most of time | Usually                        |
|    | Are you able to book an<br>appointment when you need<br>one ?                                  |                    |              |                                |
| Q3 |                                                                                                | 8%                 | 39%          | 21%                            |
|    |                                                                                                | l had<br>recovered | I forgot     | l was<br>delayed by<br>traffic |
|    | Have you every missed an appointment because?                                                  |                    |              |                                |
| Q4 |                                                                                                | 1%                 | 7%           | 2%                             |
|    |                                                                                                | Strongly<br>agree  | Agree        | Partly agree                   |
|    | I feel that the way in which the<br>surgery provides me with<br>health information is adequate |                    |              |                                |
| Q5 |                                                                                                | 17%                | 58%          | 20%                            |
|    |                                                                                                | Strongly<br>agree  | Agree        | Partly agree                   |
| Q6 | The surgery adequately covers<br>the whole range of health<br>services that I require          | 26%                | 61%          | 12%                            |
|    |                                                                                                | Website            | Tel          | Newsletter                     |
|    | Which of the following would                                                                   |                    |              |                                |