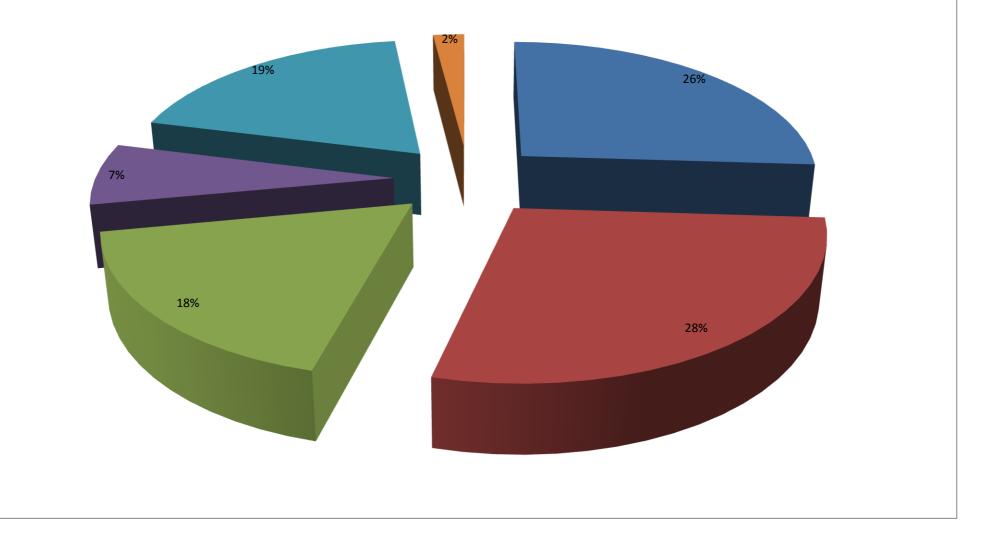

## Q7 Which of the following would you use to find out information about the surgery practice ? (you may tick more han one)

■ Website ■ Tel ■ Newsletter ■ Email ■ Notice Board ■ PPG

|    |                                                                                                |                    | 3 wks        | 2 wks                          |
|----|------------------------------------------------------------------------------------------------|--------------------|--------------|--------------------------------|
|    | How far in advance would you<br>like to be able to book an<br>appointment ?                    |                    |              |                                |
| Q1 |                                                                                                |                    | 11%          | 22%                            |
|    |                                                                                                |                    | Yes          | No                             |
| Q2 | Are you aware that you can pre-<br>book an appointment up to<br>two weeks in advance?          |                    | 49%          | 52%                            |
|    |                                                                                                | Always             | Most of time | Usually                        |
|    | Are you able to book an<br>appointment when you need<br>one ?                                  |                    |              |                                |
| Q3 |                                                                                                | 8%                 | 39%          | 21%                            |
|    |                                                                                                | l had<br>recovered | I forgot     | l was<br>delayed by<br>traffic |
|    | Have you every missed an appointment because?                                                  |                    |              |                                |
| Q4 |                                                                                                | 1%                 | 7%           | 2%                             |
|    |                                                                                                | Strongly<br>agree  | Agree        | Partly agree                   |
|    | I feel that the way in which the<br>surgery provides me with<br>health information is adequate |                    |              |                                |
| Q5 |                                                                                                | 17%                | 58%          | 20%                            |
|    |                                                                                                | Strongly<br>agree  | Agree        | Partly agree                   |
| Q6 | The surgery adequately covers<br>the whole range of health<br>services that I require          | 26%                | 61%          | 12%                            |
|    |                                                                                                | Website            | Tel          | Newsletter                     |
|    | Which of the following would                                                                   |                    |              |                                |

## Princes Park Patient Participation Group Survey Results

| Q7  | you use to find out information<br>about the surgery practice ?<br>(you may tick more han one)                     | 26%    | 28%                    | 18%       |
|-----|--------------------------------------------------------------------------------------------------------------------|--------|------------------------|-----------|
|     |                                                                                                                    | Yes    | No                     |           |
| Q8  | Are you aware of the role and function of the PPG-Patient Participation Group?                                     | 18%    | 82%                    |           |
|     |                                                                                                                    | Yes    | No                     |           |
| Q9  | With the recent introduction of<br>on line booking for<br>Appointments, do you have<br>access to a computer?       | 68%    | 22%                    |           |
|     |                                                                                                                    |        | New routine<br>problem | Follow up |
| Q10 | Are you happy to use a<br>telephone "consultation" for<br>any of these situations? (you<br>may tick more than one) | 28%    | 29%                    | 36%       |
|     |                                                                                                                    | Yes    | No                     |           |
| Q11 | Have you ever used the Out of Hours service?                                                                       | 55%    | 45%                    |           |
|     |                                                                                                                    | Poor   | Fair                   | Good      |
| Q12 | If you have, how satisfied were you with it?                                                                       | 5%     | 26%                    | 18%       |
|     | How satisfied are you with the                                                                                     | Poor   | Fair                   | Good      |
| Q13 | way in which you get test<br>results?                                                                              | 4%     | 23%                    | 35%       |
|     |                                                                                                                    | Poor   | Fair                   | Good      |
| Q14 | Overall, how satisfied are you<br>with the care you get at Princes<br>Park Health Centre?                          |        | 8%                     | 21%       |
|     |                                                                                                                    | Male   | Female                 |           |
| Q15 | Gender                                                                                                             | 34%    | 66%                    |           |
|     |                                                                                                                    | Weekly | Monthly                | 3-Monthly |