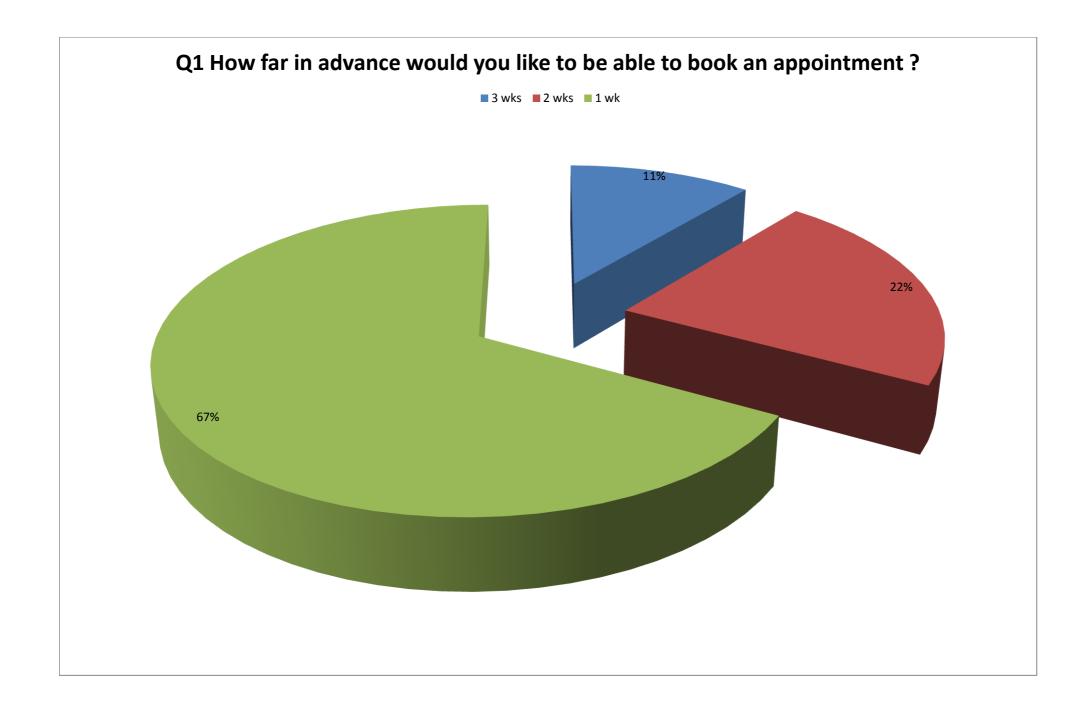

## Q7 Which of the following would you use to find out information about the surgery practice ? (you may tick more han one)

■ Website ■ Tel ■ Newsletter ■ Email ■ Notice Board ■ PPG

|    |                                                                                                |                    | 3 wks        | 2 wks                          |
|----|------------------------------------------------------------------------------------------------|--------------------|--------------|--------------------------------|
|    | How far in advance would you<br>like to be able to book an<br>appointment ?                    |                    |              |                                |
| Q1 |                                                                                                |                    | 11%          | 22%                            |
|    |                                                                                                |                    | Yes          | No                             |
| Q2 | Are you aware that you can pre-<br>book an appointment up to<br>two weeks in advance?          |                    | 49%          | 52%                            |
|    |                                                                                                | Always             | Most of time | Usually                        |
|    | Are you able to book an<br>appointment when you need<br>one ?                                  |                    |              |                                |
| Q3 |                                                                                                | 8%                 | 39%          | 21%                            |
|    |                                                                                                | l had<br>recovered | I forgot     | l was<br>delayed by<br>traffic |
|    | Have you every missed an appointment because?                                                  |                    |              |                                |
| Q4 |                                                                                                | 1%                 | 7%           | 2%                             |
|    |                                                                                                | Strongly<br>agree  | Agree        | Partly agree                   |
|    | I feel that the way in which the<br>surgery provides me with<br>health information is adequate |                    |              |                                |
| Q5 |                                                                                                | 17%                | 58%          | 20%                            |
|    |                                                                                                | Strongly<br>agree  | Agree        | Partly agree                   |
| Q6 | The surgery adequately covers<br>the whole range of health<br>services that I require          | 26%                | 61%          | 12%                            |
|    |                                                                                                | Website            | Tel          | Newsletter                     |
|    | Which of the following would                                                                   |                    |              |                                |