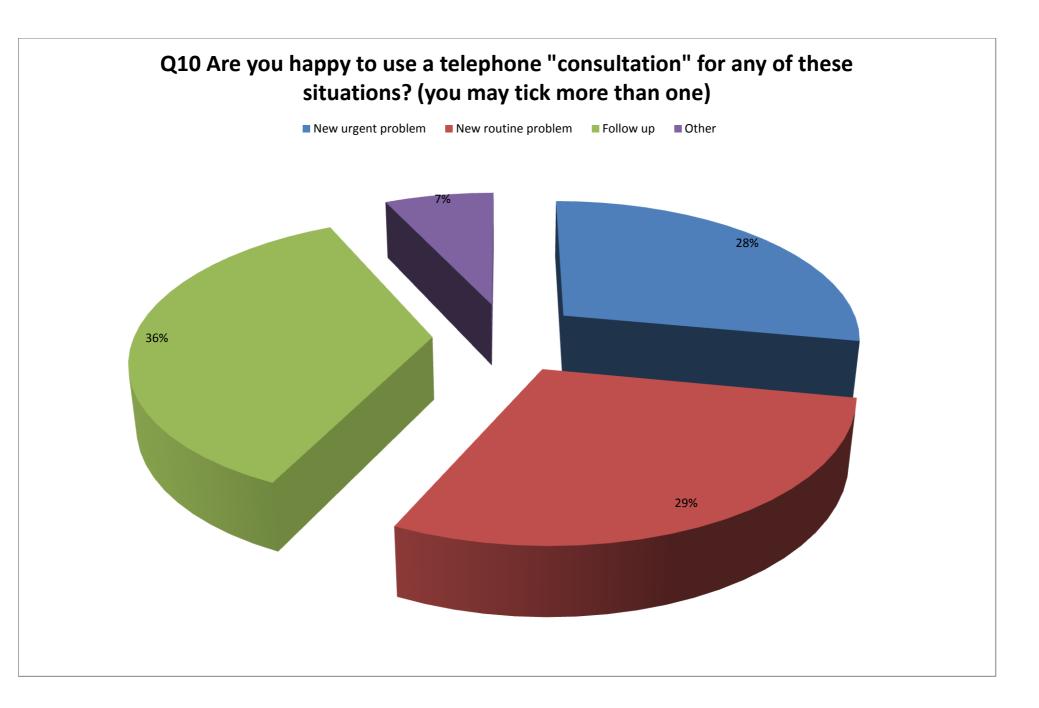

## Princes Park Patient Participation Group Survey Results

| Q7  | you use to find out information<br>about the surgery practice ?<br>(you may tick more han one)                     | 26%    | 28%                    | 18%       |
|-----|--------------------------------------------------------------------------------------------------------------------|--------|------------------------|-----------|
|     |                                                                                                                    | Yes    | No                     |           |
| Q8  | Are you aware of the role and function of the PPG-Patient Participation Group?                                     | 18%    | 82%                    |           |
|     |                                                                                                                    | Yes    | No                     |           |
| Q9  | With the recent introduction of<br>on line booking for<br>Appointments, do you have<br>access to a computer?       | 68%    | 22%                    |           |
|     |                                                                                                                    |        | New routine<br>problem | Follow up |
| Q10 | Are you happy to use a<br>telephone "consultation" for<br>any of these situations? (you<br>may tick more than one) | 28%    | 29%                    | 36%       |
|     |                                                                                                                    | Yes    | No                     |           |
| Q11 | Have you ever used the Out of Hours service?                                                                       | 55%    | 45%                    |           |
|     |                                                                                                                    | Poor   | Fair                   | Good      |
| Q12 | If you have, how satisfied were you with it?                                                                       | 5%     | 26%                    | 18%       |
|     | How satisfied are you with the                                                                                     | Poor   | Fair                   | Good      |
| Q13 | way in which you get test<br>results?                                                                              | 4%     | 23%                    | 35%       |
|     |                                                                                                                    | Poor   | Fair                   | Good      |
| Q14 | Overall, how satisfied are you<br>with the care you get at Princes<br>Park Health Centre?                          |        | 8%                     | 21%       |
|     |                                                                                                                    | Male   | Female                 |           |
| Q15 | Gender                                                                                                             | 34%    | 66%                    |           |
|     |                                                                                                                    | Weekly | Monthly                | 3-Monthly |